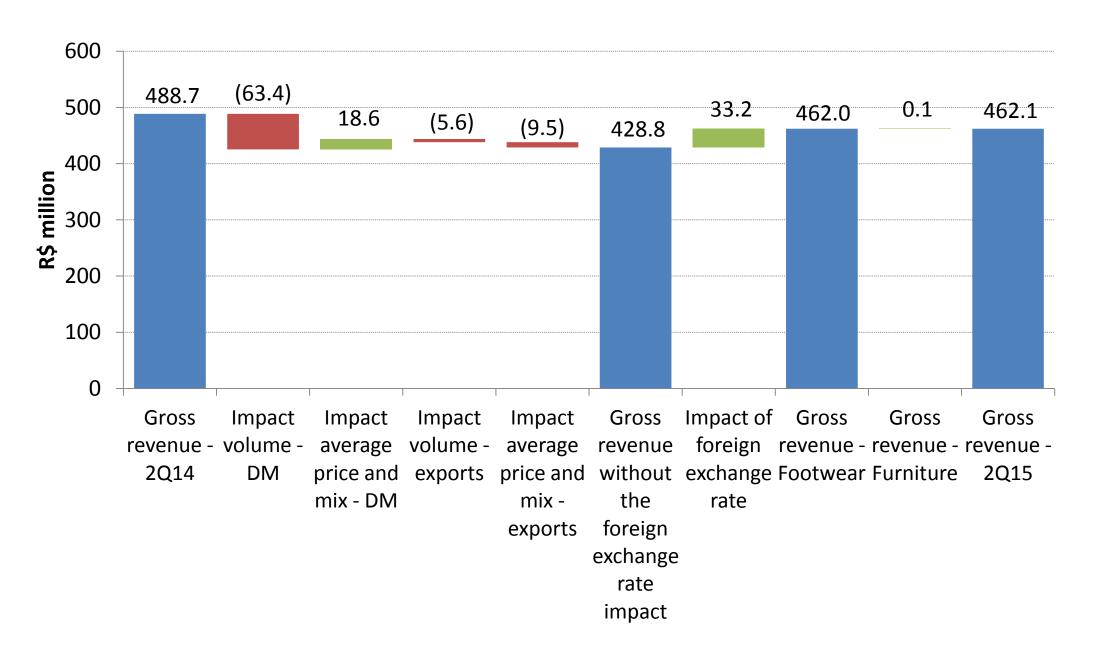

c environment and market conditions, and expected future developments, many of which are beyond the company's control. Important factors could lead to significant differences between real results and the statements on expectations about future events or results, including the company's business strategy, Brazilian and international economic conditions, technology, financial strategy, developments in the footwear industry, conditions of the financial market, and uncertainty on the company's future results from operations, plans, objectives, expectations and intentions — among other factors. In view of these aspects, the company's results could differ significantly from those indicated or implicit in any statements of expectations about future events or results.



#### Gross sales revenue





## Gross sales revenue





# Performance – CAGR, in the first half of the years 2008-2015

| R\$ million         | 1H08  | 1H09  | 1H10    | 1H11    | 1H12  | 1H13    | 1H14    | 1H15    | CAGR  |
|---------------------|-------|-------|---------|---------|-------|---------|---------|---------|-------|
| Gross sales revenue | 618.2 | 743.2 | 847.6   | 699.3   | 908.1 | 1,108.3 | 1,104.2 | 1,100.6 | 8.6%  |
| Y-o-Y change        |       | 20.2% | 14.1%   | (17.5%) | 29.8% | 22.0%   | (0.4%)  | (0.3%)  |       |
| Net profit          | 83.4  | 121.6 | 84.9    | 100.4   | 141.5 | 168.5   | 168.9   | 223.7   | 15.1% |
| Y-o-Y change        |       | 45.8% | (30.1%) | 18.2%   | 41.0% | 19.1%   | 0.2%    | 32.4%   |       |

| R\$ million                   | 1H08 | 1H09 | 1H10 | 1H11 | 1H12