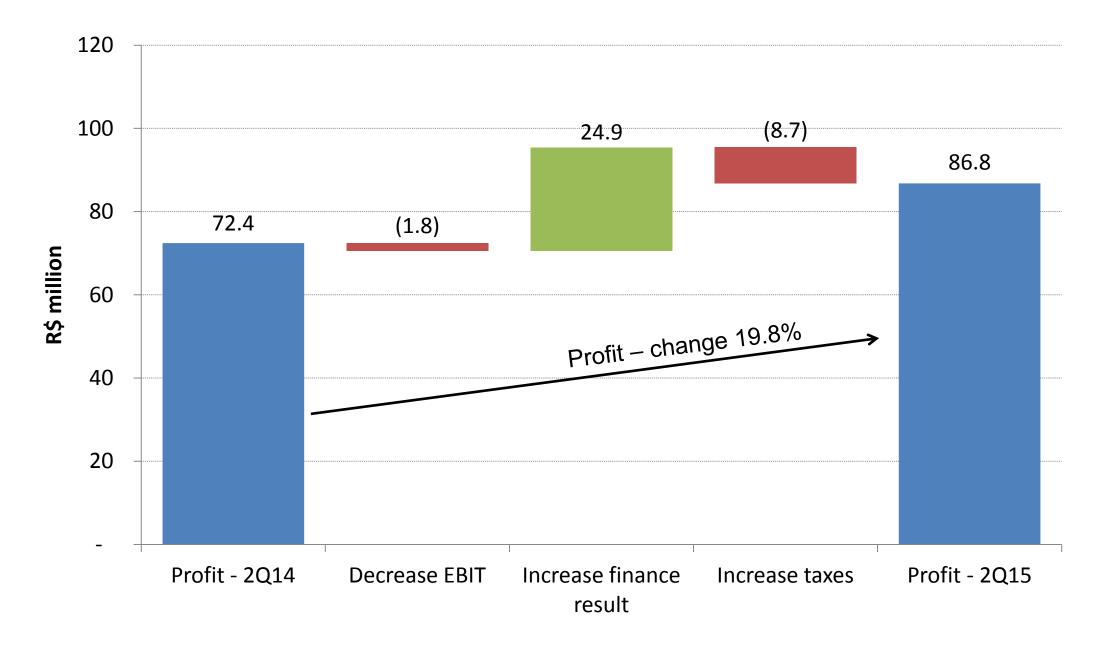

-o-Y change        |       | 20.2% | 14.1%   | (17.5%) | 29.8% | 22.0%   | (0.4%)  | (0.3%)  |       |
| Net profit          | 83.4  | 121.6 | 84.9    | 100.4   | 141.5 | 168.5   | 168.9   | 223.7   | 15.1% |
| Y-o-Y change        |       | 45.8% | (30.1%) | 18.2%   | 41.0% | 19.1%   | 0.2%    | 32.4%   |       |

| R\$ million                   | 1H08 | 1H09 | 1H10 | 1H11 | 1H12 | 1H13 | 1H14 | 1H15 | CAGR |
|-------------------------------|------|------|------|------|------|------|------|------|------|
| Advertising expenses          | 37.2 | 38.5 | 38.3 | 38.7 | 58.4 | 59.5 | 52.5 | 45.2 | 2.8% |
| Participation % - net revenue | 7.7% | 6.4% | 5.6% | 6.9% | 8.0% | 6.7% | 5.9% | 5.0% |      |





## Gross profit





## Gross profit





## **EBIT**





## **EBIT**





## **Profit**





## **Profit**







# Thank You!