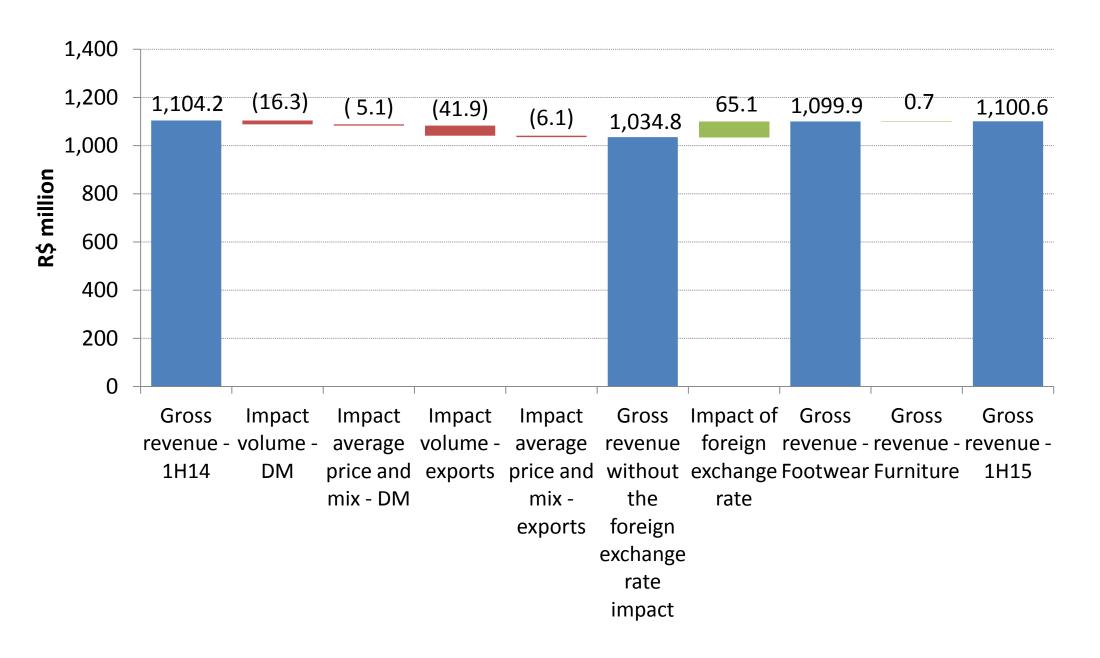

ditions, and expected future developments, many of which are beyond the company's control. Important factors could lead to significant differences between real results and the statements on expectations about future events or results, including the company's business strategy, Brazilian and international economic conditions, technology, financial strategy, developments in the footwear industry, conditions of the financial market, and uncertainty on the company's future results from operations, plans, objectives, expectations and intentions — among other factors. In view of these aspects, the company's results could differ significantly from those indicated or implicit in any statements of expectations about future events or results.



#### Gross sales revenue





## Gross sales revenue





# Performance – CAGR, in the first half of the years 2008-2015

| R\$ million         | 1H08  | 1H09  | 1H10    | 1H11    | 1H12  | 1H13    | 1H14    | 1H15    | CAGR  |
|---------------------|-------|-------|---------|---------|-------|---------|---------|---------|-------|
| Gross sales revenue | 618.2 | 743.2 | 847.6   | 699.3   | 908.1 | 1,108.3 | 1,104.2 | 1,100.6 | 8.6%  |
| Y-o-Y change        |       | 20.2% | 14.1%   | (17.5%) | 29.8% | 22.0%   | (0.4%)  | (0.3%)  |       |
| Net profit          | 83.4  | 121.6 | 84.9    | 100.4   | 141.5 | 168.5   | 168.9   | 223.7   | 15.1% |
| Y-o-Y change        |       | 45.8% | (30.1%) | 18.2%   | 41.0% | 19.1%   | 0.2%    | 32.4%   |       |

| R\$ million                   | 1H08 | 1H09 | 1H10 | 1H11 | 1H12 | 1H13 | 1H14 | 1H15 | CAGR