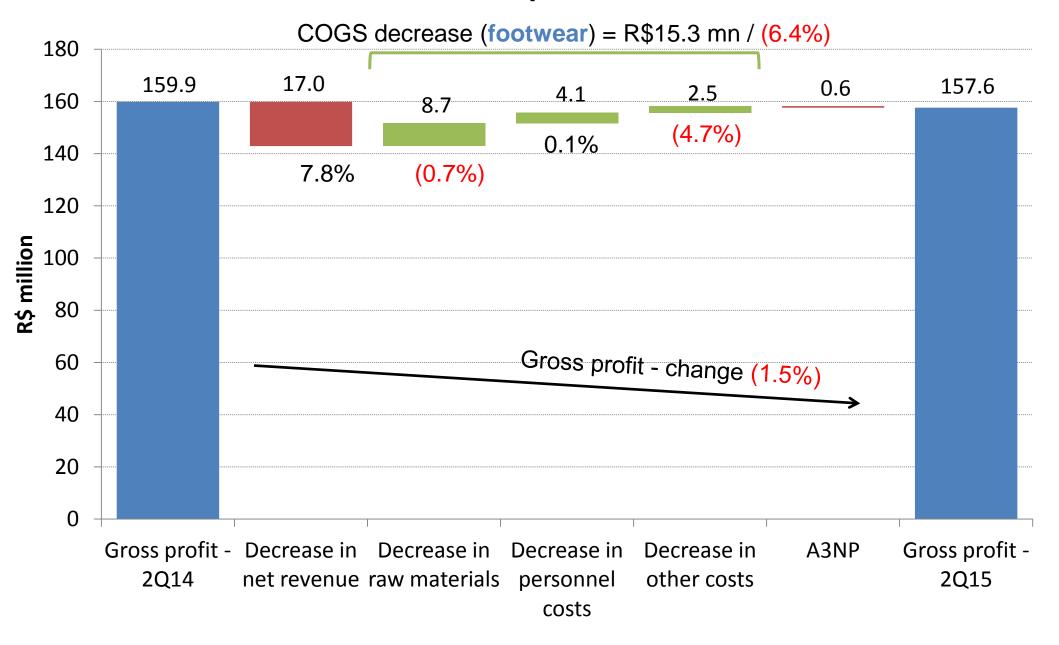

.2 | 847.6   | 699.3   | 908.1 | 1,108.3 | 1,104.2 | 1,100.6 | 8.6%  |
| Y-o-Y change        |       | 20.2% | 14.1%   | (17.5%) | 29.8% | 22.0%   | (0.4%)  | (0.3%)  |       |
| Net profit          | 83.4  | 121.6 | 84.9    | 100.4   | 141.5 | 168.5   | 168.9   | 223.7   | 15.1% |
| Y-o-Y change        |       | 45.8% | (30.1%) | 18.2%   | 41.0% | 19.1%   | 0.2%    | 32.4%   |       |

| R\$ million                   | 1H08 | 1H09 | 1H10 | 1H11 | 1H12 | 1H13 | 1H14 | 1H15 | CAGR |
|-------------------------------|------|------|------|------|------|------|------|------|------|
| Advertising expenses          | 37.2 | 38.5 | 38.3 | 38.7 | 58.4 | 59.5 | 52.5 | 45.2 | 2.8% |
| Participation % - net revenue | 7.7% | 6.4% | 5.6% | 6.9% | 8.0% | 6.7% | 5.9% | 5.0% |      |





## Gross profit





## Gross profit





## **EBIT**





## **EBIT**





## **Profit**





## **Profit**







# Thank You!