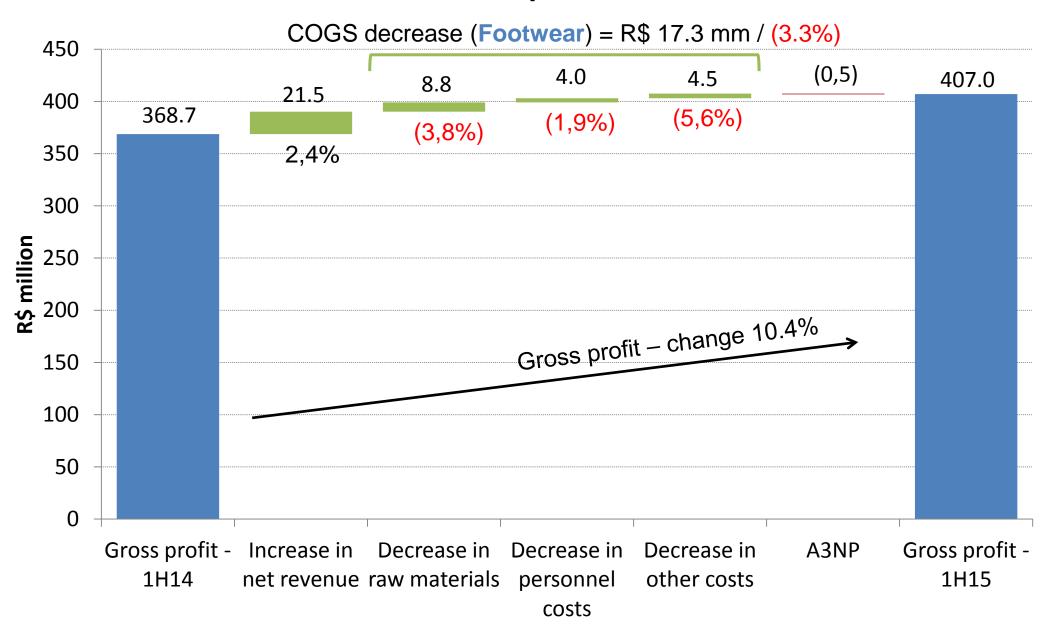

| 908.1 | 1,108.3 | 1,104.2 | 1,100.6 | 8.6%  |
| Y-o-Y change        |       | 20.2% | 14.1%   | (17.5%) | 29.8% | 22.0%   | (0.4%)  | (0.3%)  |       |
| Net profit          | 83.4  | 121.6 | 84.9    | 100.4   | 141.5 | 168.5   | 168.9   | 223.7   | 15.1% |
| Y-o-Y change        |       | 45.8% | (30.1%) | 18.2%   | 41.0% | 19.1%   | 0.2%    | 32.4%   |       |

| R\$ million                   | 1H08 | 1H09 | 1H10 | 1H11 | 1H12 | 1H13 | 1H14 | 1H15 | CAGR |
|-------------------------------|------|------|------|------|------|------|------|------|------|
| Advertising expenses          | 37.2 | 38.5 | 38.3 | 38.7 | 58.4 | 59.5 | 52.5 | 45.2 | 2.8% |
| Participation % - net revenue | 7.7% | 6.4% | 5.6% | 6.9% | 8.0% | 6.7% | 5.9% | 5.0% |      |





## Gross profit





## Gross profit





## **EBIT**





## **EBIT**





## **Profit**





## **Profit**







# Thank You!