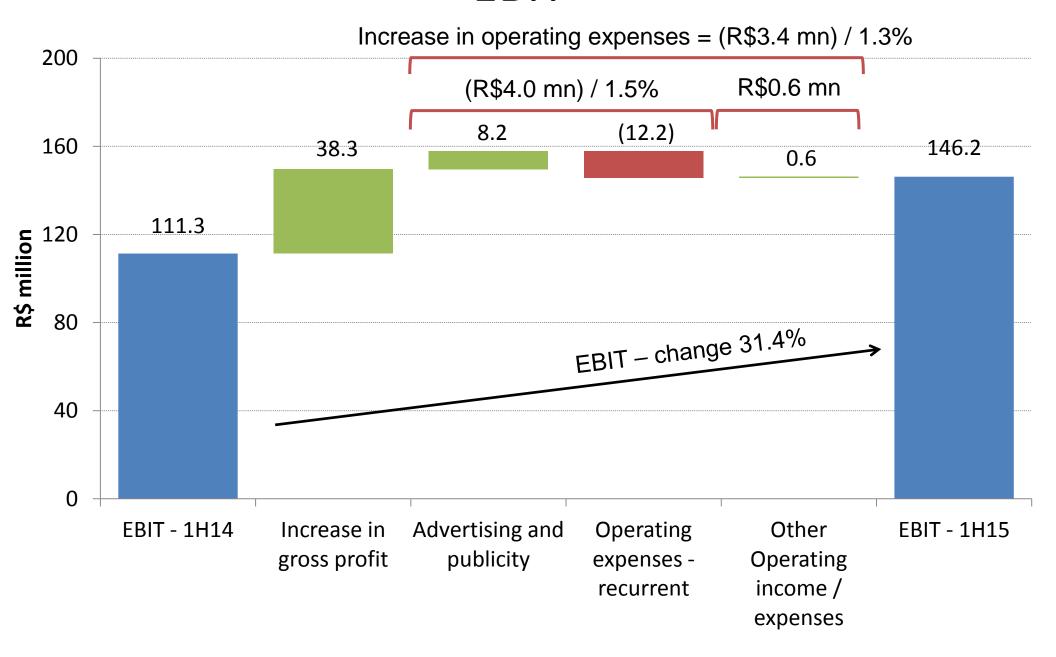

100.6 | 8.6%  |
| Y-o-Y change        |       | 20.2% | 14.1%   | (17.5%) | 29.8% | 22.0%   | (0.4%)  | (0.3%)  |       |
| Net profit          | 83.4  | 121.6 | 84.9    | 100.4   | 141.5 | 168.5   | 168.9   | 223.7   | 15.1% |
| Y-o-Y change        |       | 45.8% | (30.1%) | 18.2%   | 41.0% | 19.1%   | 0.2%    | 32.4%   |       |

| R\$ million                   | 1H08 | 1H09 | 1H10 | 1H11 | 1H12 | 1H13 | 1H14 | 1H15 | CAGR |
|-------------------------------|------|------|------|------|------|------|------|------|------|
| Advertising expenses          | 37.2 | 38.5 | 38.3 | 38.7 | 58.4 | 59.5 | 52.5 | 45.2 | 2.8% |
| Participation % - net revenue | 7.7% | 6.4% | 5.6% | 6.9% | 8.0% | 6.7% | 5.9% | 5.0% |      |





## Gross profit





## Gross profit





## **EBIT**





## **EBIT**





## **Profit**





## **Profit**







# Thank You!