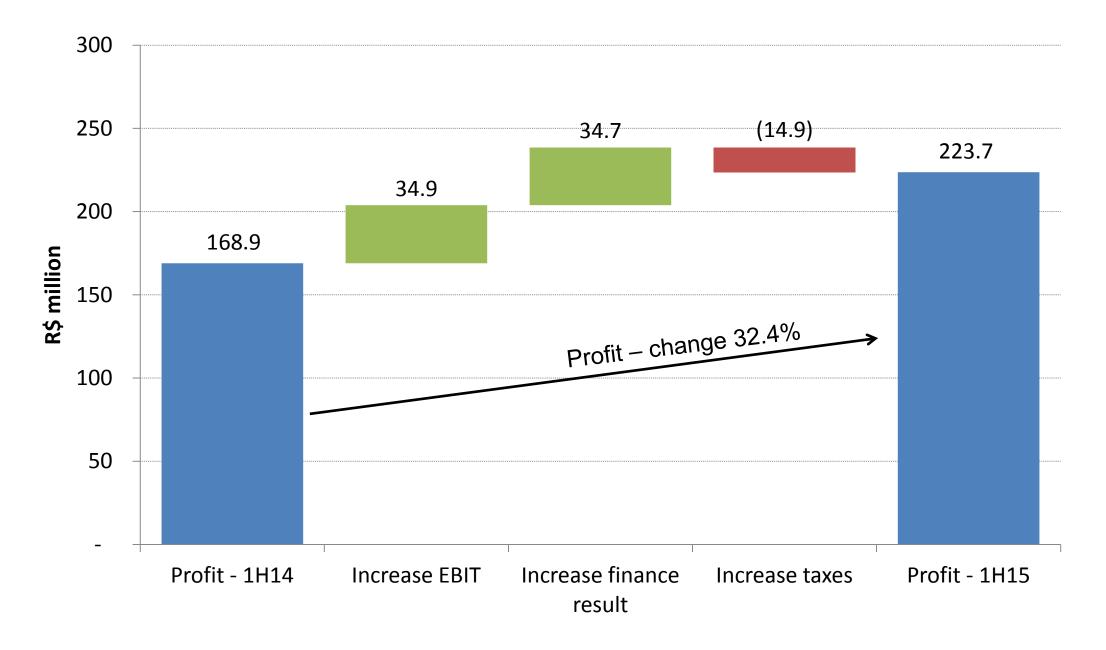

## **Profit**

# Performance – CAGR, in the first half of the years 2008-2015

| R\$ million         | 1H08  | 1H09  | 1H10    | 1H11    | 1H12  | 1H13    | 1H14    | 1H15    | CAGR  |
|---------------------|-------|-------|---------|---------|-------|---------|---------|---------|-------|
| Gross sales revenue | 618.2 | 743.2 | 847.6   | 699.3   | 908.1 | 1,108.3 | 1,104.2 | 1,100.6 | 8.6%  |
| Y-o-Y change        |       | 20.2% | 14.1%   | (17.5%) | 29.8% | 22.0%   | (0.4%)  | (0.3%)  |       |
| Net profit          | 83.4  | 121.6 | 84.9    | 100.4   | 141.5 | 168.5   | 168.9   | 223.7   | 15.1% |
| Y-o-Y change        |       | 45.8% | (30.1%) | 18.2%   | 41.0% | 19.1%   | 0.2%    | 32.4%   |       |