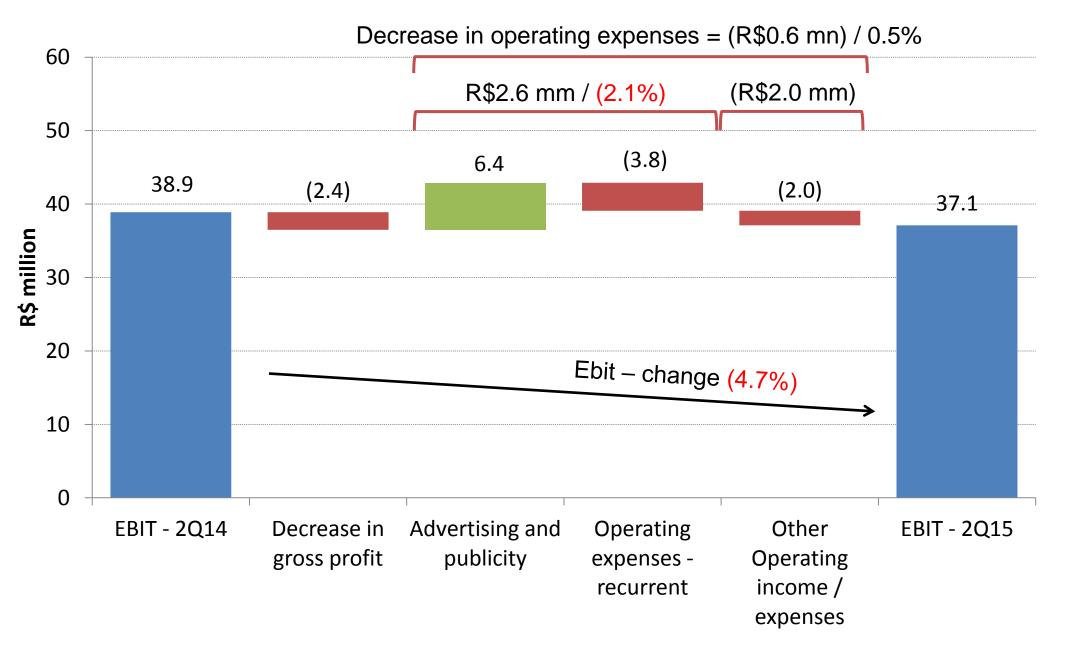

.3 | 1,104.2 | 1,100.6 | 8.6%  |
| Y-o-Y change        |       | 20.2% | 14.1%   | (17.5%) | 29.8% | 22.0%   | (0.4%)  | (0.3%)  |       |
| Net profit          | 83.4  | 121.6 | 84.9    | 100.4   | 141.5 | 168.5   | 168.9   | 223.7   | 15.1% |
| Y-o-Y change        |       | 45.8% | (30.1%) | 18.2%   | 41.0% | 19.1%   | 0.2%    | 32.4%   |       |

| R\$ million                   | 1H08 | 1H09 | 1H10 | 1H11 | 1H12 | 1H13 | 1H14 | 1H15 | CAGR |
|-------------------------------|------|------|------|------|------|------|------|------|------|
| Advertising expenses          | 37.2 | 38.5 | 38.3 | 38.7 | 58.4 | 59.5 | 52.5 | 45.2 | 2.8% |
| Participation % - net revenue | 7.7% | 6.4% | 5.6% | 6.9% | 8.0% | 6.7% | 5.9% | 5.0% |      |





## Gross profit





## Gross profit





## **EBIT**





## **EBIT**





## **Profit**





## **Profit**







# Thank You!